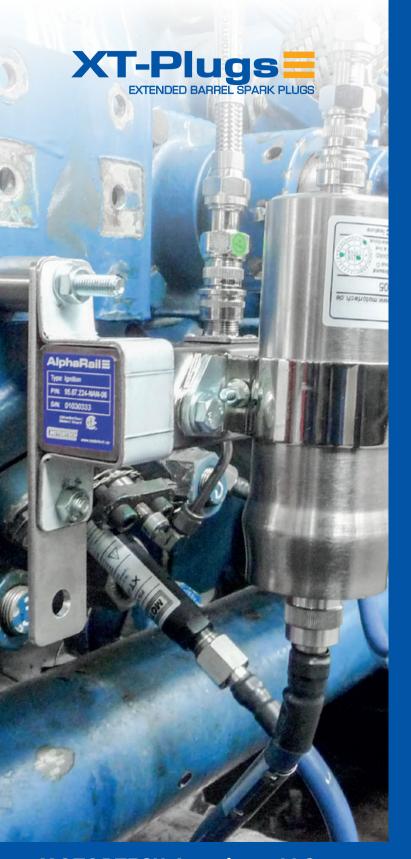

### AJAX<sup>®</sup> DPC2804 Series

## 15,000 Hours Still Running

MOTORTECH Extended Barrel J-type Spark Plugs with double iridium electrodes provide reliable combustion for over 15.000 hours in an AJAX<sup>®</sup> DPC2804 gas engine.

- No more trapped air in the extension barrel
- Designed to last
- No internal flash over
- Runtimes of 15.000 hours were reported from customers
- No more condensation
- Built in ceramics
- High dielectric strength
- Rigid welds