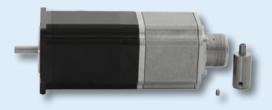

## VariFuel2 Repair Kits – Stepper Motor Kits Rev. A with Optical Encoder

Stepper motor kits contain all the parts required for the quick replacement of first generation drive motors and shafts. These motors can be controlled by VariStep or previously available stepper motor cards (P/N 31.01.950-X – not for series 200-120).

| P/N                 | For use with VariFuel2 fuel/air ratio mixers P/N |
|---------------------|--------------------------------------------------|
| 31.01.997-2-100-50A | 30.45.100-50D                                    |
| 31.01.997-2-A       | 30.45.140-65D/ 30.45.200-100D/ 30.45.200-120D    |