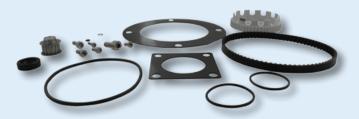

#### VariFuel2 Repair Kits – Basic Kits

The basic kits contain a new fuel ring, toothed belt and toothed belt wheel as well as all the bolts and seals that need to be replaced as part of regular as well as special repairs. It also includes components for the use of all additional repair kits. The basic kits are the foundation for the successful overhaul of any VariFuel2 air/fuel ratio mixer and must always be ordered when using one of the other repair kits.

| P/N                  | For use with VariFuel2 fuel/air ratio mixers P/N |
|----------------------|--------------------------------------------------|
| 31.01.997-1-100-50   | 30.45.100-50D/M                                  |
| 31.01.997-1-140-65   | 30.45.140-65D/M                                  |
| 31.01.997-1-200-100A | 30.45.200-100D/M <sup>1)</sup>                   |
| 31.01.997-1-200-100B | 30.45.200-100D/M <sup>2)</sup>                   |
| 31.01.997-1-200-120  | 30.45.200-120D/M                                 |