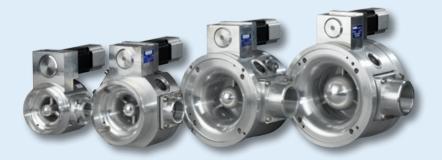

# **Repair Kits** For VariFuel<sup>2</sup> Air/Fuel Ratio Mixer

The VariFuel2 is a variable high-tech Venturi gas mixer that continually adjusts to fuel changes and allows the engine to operate at maximum efficiency.

Regular maintenance is necessary to ensure the flawless operation of the VariFuel2 air/fuel ratio mixer at all times. Besides the recommended factory overhaul, MOTORTECH also offers a range of repair kits that are specifically tailored to the various VariFuel2 series and which include all the components for the relevant repairs.