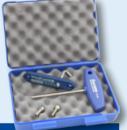

## VariFuel2 Adjustment Tool for Belt Tensioning

The belt tension must be adjusted every time the drive belt is replaced or after any changes that may impact the tension of the drive belt. MOTORTECH has designed a tool specifically for your VariFuel2 type, which lets you conveniently set the optimal belt tension. It is ideally suited for use with basic or stepper motor kits.

| P/N              | For use with VariFuel2 fuel/air ratio mixers P/N |
|------------------|--------------------------------------------------|
| 31.01.948-100-50 | 30.45.100-50D/M                                  |
| 31.01.948-140-65 | 30.45.140-65D/M                                  |
| 31.01.948-200    | 30.45.200-100D/M/ 30.45.200-120D/M               |