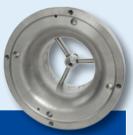

# **Repair Kits** For VariFuel<sup>2</sup> Air/Fuel Ratio Mixer

The VariFuel2 is a variable high-tech Venturi gas mixer that continually adjusts to fuel changes and allows the engine to operate at maximum efficiency.

Regular maintenance is necessary to ensure the flawless operation of the VariFuel2 air/fuel ratio mixer at all times. Besides the recommended factory overhaul, MOTORTECH also offers a range of repair kits that are specifically tailored to the various VariFuel2 series and which include all the components for the relevant repairs.

#### VariFuel2 Repair Kits – Basic Kits

The basic kits contain a new fuel ring, toothed belt and toothed belt wheel as well as all the bolts and seals that need to be replaced as part of regular as well as special repairs. It also includes components for the use of all additional repair kits. The basic kits are the foundation for the successful overhaul of any VariFuel2 air/fuel ratio mixer and must always be ordered when using one of the other repair kits.