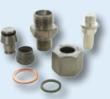

#### VariFuel2 Repair Kits – Inlet Nozzle Kit

The repair kit contains a complete inlet nozzle for the respective VariFuel2 mixer as a ready-made assembly for easy replacement.

| P/N                 | For use with VariFuel2 fuel/air ratio mixers P/N |
|---------------------|--------------------------------------------------|
| 31.01.997-3-100-50  | 30.45.100-50D/M                                  |
| 31.01.997-3-140-65  | 30.45.140-65D/M                                  |
| 31.01.997-3-200-100 | 30.45.200-100D/M                                 |
| 31.01.997-3-200-120 | 30.45.200-120D/M                                 |

#### VariFuel2 Repair Kits – Gauge Port Kit

It contains all the components required to replace the existing gauge ports for an air pressure gauge or control cable for a balance pressure regulator

For use with VariFuel2 fuel/air ratio mixers P/N