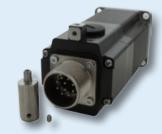

### VariFuel2 Repair Kits – Stepper Motor Kits Rev. B with Magnetic Encoder

This stepper motor kit is designed for replacing or upgrading to the current Rev. B series motor. Only the VariStep stepper motor card may be used to control the motor.

| P/N                 | For use with VariFuel2 fuel/air ratio mixers P/N |
|---------------------|--------------------------------------------------|
| 31.01.997-2-100-50B | 30.45.100-50D                                    |
| 31.01.997-2-B       | 30.45.140-65D/ 30.45.200-100D/ 30.45.200-120D    |