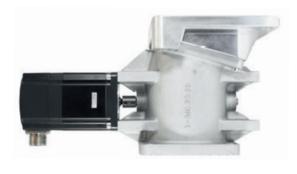

# ■ MOTORTECH ITB Throttle Bodies

# For **WAUKESHA® VHP GL/GSID/LT/LTD** Series 12 Cylinder Gas Engines

## **Properties & Features**

- Design and shape allow easy replacement of the original part
- Reinforced shaft and butterfly valve made of stainless steel for high durability even when backfiring has occurred
- Use of ball bearings instead of plain bearings
- Integrated high-resolution stepper motor
- High temperature resistant shaft seals
- Applicable for media such as natural gas and special gases
- Maintenance free product

Same flange sizes as original part

Design and shape allow easy assembly

Integrated stepper motor

MIL style connector for connection to VariStep3 stepper motor driver