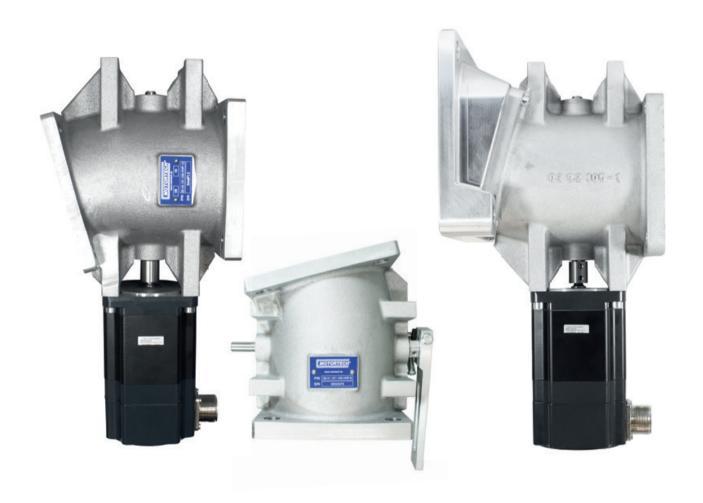

## ■ MOTORTECH Throttle Bodies

# For WAUKESHA® VHP G/GSI/LT and GL/GSID/LT/LTD Series Gas Engines

Based on its proven design, MOTORTECH offers a special throttle body series for WAUKESHA® VHP series in-line and V-engines. Designed as a replacement and plug-and-play solution, the throttle bodies perfectly fit the position of the original part below the intake manifold (VHP G/GSI/LT).

In addition and as an upgrade to the commonly used version, MOTORTECH completes the series with the ITB throttle body design for use on VHP G/GSI/LT and GL/GSID/LT/LTD series engines. The integrated stepper motor is extremely precisely actuated by the VariStep3 stepper motor driver and eliminates the use of an external actuator. Both, ITB throttle body and VariStep3 stepper motor driver, operate with the standard WOODWARD® 2301D speed governor or with the SC100 speed controller.

Throttle Bodies for WAUKESHA® VHP G/GSI/LT Series

### **General Features**

- For use on naturally aspirated and turbocharged gas engines
- Use with various types of gas (natural gas, biogas, sewage gas, mine gas, etc.)
- The throttle body series covers a wide range of applications
- Butterfly diameter 4.19 inch (106.4 mm)
- Use of high-temperature ball bearings, designed for low-friction operation
- Additional sealing of the throttle body shaft for installation before and after the turbocharger
- Butterfly and shaft made of stainless steel
- Rigid design for long service life

Throttle Bodies for WAUKESHA® VHP GL/GSID/LT/LTD Series

Same flange sizes as original part

Identical design and shape for easy assembly