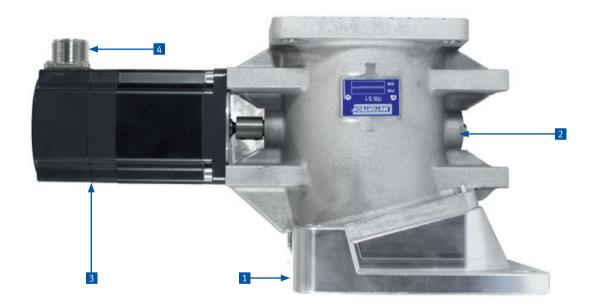

# ■ MOTORTECH ITB Throttle Bodies

# For **WAUKESHA® VHP GL/GSID/LT/LTD** Series 12 Cylinder Gas Engines

## **Properties & Features**

- Design and shape allow easy replacement of the original part
- Reinforced shaft and butterfly valve made of stainless steel for high durability even when backfiring has occurred
- Use of ball bearings instead of plain bearings
- Integrated high-resolution stepper motor
- High temperature resistant shaft seals
- Applicable for media such as natural gas and special gases
- Maintenance free product

Same flange sizes as original part

Design and shape allow easy assembly

Integrated stepper motor

MIL style connector for connection to VariStep3 stepper motor driver