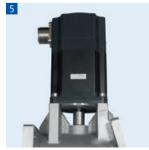

### VariStep3 Stepper Motor Driver

The stepper motor driver control guarantees the ideal control of the throttle bodies with integrated stepper motor and the various types of MOTORTECH VariFuel2 air/gas mixers.

- Precise adjustment due to microstep operation
- Integrated CANopen and Modbus RTU interface
- Easy access to connectors and switches
- Configuration via MICT software
- Protection class IP 20