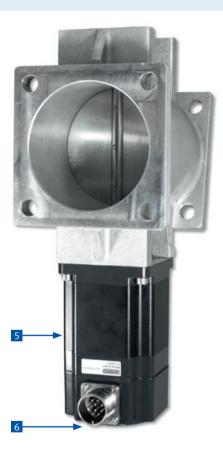

## **Properties & Features**

- Design and shape allow easy replacement of the original part
- Reinforced shaft and butterfly valve made of stainless steel for high durability even when backfiring has occurred
- Use of ball bearings instead of plain bearings
- Integrated high-resolution stepper motor
- High temperature resistant shaft seals
- Applicable for media such as natural gas and special gases
- Maintenance free product

Same flange sizes as original part

Design and shape allow easy assembly

Integrated stepper motor

MIL style connector for connection to VariStep3 stepper motor driver