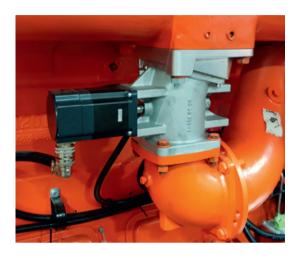

# For **WAUKESHA® VHP G/GSI/LT** Series 6 & 12 Cylinder Gas Engines

### **Properties & Features**

- Same design and shape for easy replacement of original part
- Reinforced shaft and butterfly valve made of stainless steel for high durability even when backfiring has occurred
- Use of ball bearings instead of plain bearings
- Including end stop and idle speed adjustment
- Lever for connection to the external actuator or integrated high-resolution stepper motor (ITB)
- High temperature resistant shaft seals
- Applicable for media such as natural gas and special gases
- Maintenance free product

End stop with adjustment screw for idle speed

Lever for connection to the external actuator

Integrated stepper motor

MIL style connector for connection to VariStep3 stepper motor driver