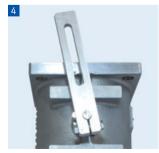

## **Properties & Features**

- Design and shape allow easy replacement of the original part
- Reinforced shaft and butterfly valve made of stainless steel for high durability even when backfiring has occurred
- Use of ball bearings instead of plain bearings
- Integrated high-resolution stepper motor
- High temperature resistant shaft seals
- Applicable for media such as natural gas and special gases
- Maintenance free product

Same flange sizes as original part

Design and shape allow easy assembly

Integrated stepper motor

MIL style connector for connection to VariStep3 stepper motor driver