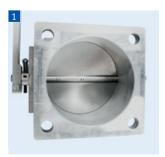

### **General Features**

- For use on naturally aspirated and turbocharged gas engines
- Use with various types of gas (natural gas, biogas, sewage gas, mine gas, etc.)
- The throttle body series covers a wide range of applications
- Butterfly diameter 4.19 inch (106.4 mm)
- Use of high-temperature ball bearings, designed for low-friction operation
- Additional sealing of the throttle body shaft for installation before and after the turbocharger
- Butterfly and shaft made of stainless steel
- Rigid design for long service life

Throttle Bodies for WAUKESHA® VHP GL/GSID/LT/LTD Series

Same flange sizes as original part

Identical design and shape for easy assembly