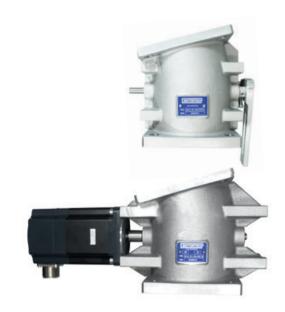

# For **WAUKESHA® VHP G/GSI/LT** Series 6 & 12 Cylinder Gas Engines

### **Properties & Features**

- Same design and shape for easy replacement of original part
- Reinforced shaft and butterfly valve made of stainless steel for high durability even when backfiring has occurred
- Use of ball bearings instead of plain bearings
- Including end stop and idle speed adjustment
- Lever for connection to the external actuator or integrated high-resolution stepper motor (ITB)
- High temperature resistant shaft seals
- Applicable for media such as natural gas and special gases
- Maintenance free product

End stop with adjustment screw for idle speed

Lever for connection to the external actuator

Integrated stepper motor

MIL style connector for connection to VariStep3 stepper motor driver