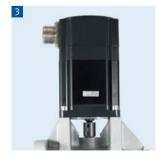

# For **WAUKESHA® VHP G/GSI/LT** Series 6 & 12 Cylinder Gas Engines

### **Properties & Features**

- Same design and shape for easy replacement of original part
- Reinforced shaft and butterfly valve made of stainless steel for high durability even when backfiring has occurred
- Use of ball bearings instead of plain bearings
- Including end stop and idle speed adjustment
- Lever for connection to the external actuator or integrated high-resolution stepper motor (ITB)
- High temperature resistant shaft seals
- Applicable for media such as natural gas and special gases
- Maintenance free product

End stop with adjustment screw for idle speed

Lever for connection to the external actuator

Integrated stepper motor

MIL style connector for connection to VariStep3 stepper motor driver