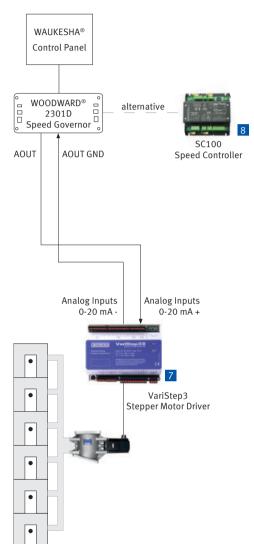

# VHP 6 Cylinder In-Line Engines **G/GSI/LT**

### VariStep3 Stepper Motor Driver

The stepper motor driver control guarantees the ideal control of the throttle bodies with integrated stepper motor and the various types of MOTORTECH VariFuel2 air/gas mixers.

- Precise adjustment due to microstep operation
- Integrated CANopen and Modbus RTU interface
- Easy access to connectors and switches
- Configuration via MICT software
- Protection class IP 20

## **SC100 Speed Controller**

The SC100 guarantees precise and fast speed control of industrial gas engines in variable load applications (island operation) and precise load control in mains parallel operation.

- Analog output signals 0 to 5 V/0 to 20 mA signal for stepper motor driver
- Actuator position feedback utilization
- Different setting options for island and mains parallel operation according to the required control parameters
- Protection class IP 20