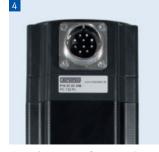

# For **WAUKESHA® VHP GL/GSID/LT/LTD** Series 12 Cylinder Gas Engines

## **Properties & Features**

- Design and shape allow easy replacement of the original part
- Reinforced shaft and butterfly valve made of stainless steel for high durability even when backfiring has occurred
- Use of ball bearings instead of plain bearings
- Integrated high-resolution stepper motor
- High temperature resistant shaft seals
- Applicable for media such as natural gas and special gases
- Maintenance free product

Same flange sizes as original part

Design and shape allow easy assembly

Integrated stepper motor

MIL style connector for connection to VariStep3 stepper motor driver