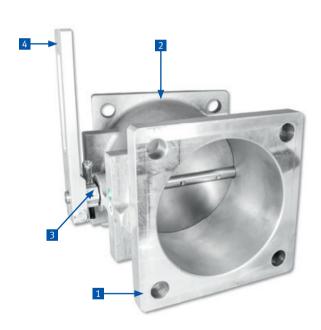

### **Properties & Features**

- Same design and shape for easy replacement of original part
- Reinforced shaft and butterfly valve made of stainless steel for high durability even when backfiring has occurred
- Use of ball bearings instead of plain bearings
- Including end stop and idle speed adjustment
- Lever for connection to the external actuator or integrated high-resolution stepper motor (ITB)
- High temperature resistant shaft seals
- Applicable for media such as natural gas and special gases
- Maintenance free product

End stop with adjustment screw for idle speed

Lever for connection to the external actuator

Integrated stepper motor

MIL style connector for connection to VariStep3 stepper motor driver