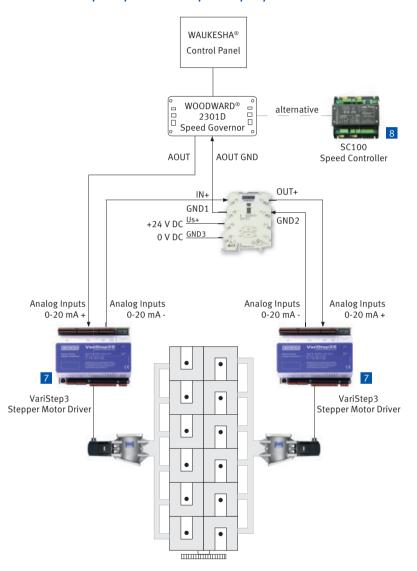

# VHP 12 Cylinder V-Engines G/GSI/LT and GL/GSID/LT/LTD

### VariStep3 Stepper Motor Driver

The stepper motor driver control guarantees the ideal control of the throttle bodies with integrated stepper motor and the various types of MOTORTECH VariFuel2 air/gas mixers.

- Precise adjustment due to microstep operation
- Integrated CANopen and Modbus RTU interface
- Easy access to connectors and switches
- Configuration via MICT software
- Protection class IP 20

## **SC100 Speed Controller**

The SC100 guarantees precise and fast speed control of industrial gas engines in variable load applications (island operation) and precise load control in mains parallel operation.

- Analog output signals 0 to 5 V/0 to 20 mA signal for stepper motor driver
- Actuator position feedback utilization
- Different setting options for island and mains parallel operation according to the required control parameters
- Protection class IP 20