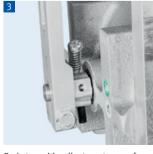

### **Properties & Features**

- Same design and shape for easy replacement of original part
- Reinforced shaft and butterfly valve made of stainless steel for high durability even when backfiring has occurred
- Use of ball bearings instead of plain bearings
- Including end stop and idle speed adjustment
- Lever for connection to the external actuator or integrated high-resolution stepper motor (ITB)
- High temperature resistant shaft seals
- Applicable for media such as natural gas and special gases
- Maintenance free product

End stop with adjustment screw for idle speed

Lever for connection to the external actuator

Integrated stepper motor

MIL style connector for connection to VariStep3 stepper motor driver