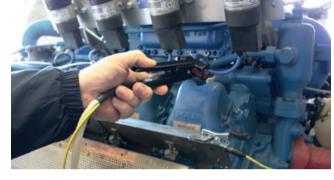

# MOTORTECH SparkView High Voltage Indicator

The SparkView is a new handheld device developed by MOTORTECH that can monitor the high voltage required by the spark plug while the engine is running. With a measuring clamp or cable and the display for up to 40 kV, it is easy to determine the condition of the spark plugs and the time at which they need to be replaced. This guarantees a constant performance of the engine and a maximum utilization of the spark plugs.

Quick and comfortable monitoring on a running engine makes it possible to detect:

- Wear of spark plugs
- Failure of the ignition system (damaged ignition coil, high tension lead or ignition controller)
- Faulty compression of a cylinder