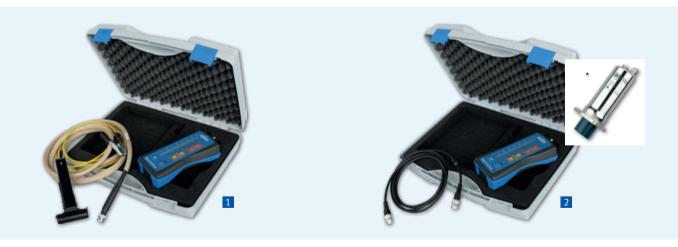

### SparkView – High Voltage Indicator

| P/N           |   | Description                                                                                                |
|---------------|---|------------------------------------------------------------------------------------------------------------|
| 06.90.099-100 | 1 | SparkView high voltage indicator – kit including SparkScan1 inductive high voltage clamp and carrying case |
| 06.90.099-105 | 2 | SparkView high voltage indicator – kit including BNC cable and carrying case                               |