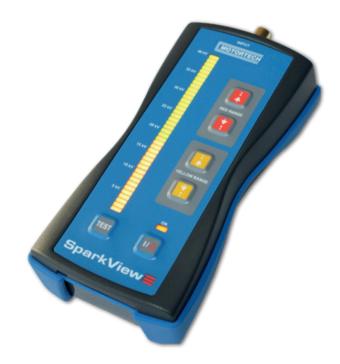

# MOTORTECH SparkView High Voltage Indicator

The SparkView is a new handheld device developed by MOTORTECH that can monitor the high voltage required by the spark plug while the engine is running. With a measuring clamp or cable and the display for up to 40 kV, it is easy to determine the condition of the spark plugs and the time at which they need to be replaced. This guarantees a constant performance of the engine and a maximum utilization of the spark plugs.

### **Technical Data and Features**

- Measuring of high voltage with SparkScan1 (capacitive current clamp) or direct measuring on a coil with a measuring output (BNC connector)
- Measuring range 40 kV (resolution 1 kV)
- Maximum pulse frequency 50 Hz (corresponding to 6,000 rpm with a four-stroke engine)
- Scale with 3 colors, adjustable color ranges, settings are saved
- Display of maximum value
- Adjustable brightness for outdoor and indoor use
- Powered by 3 standard AA batteries
- Status display for batteries
- Auto shut down
- Case made of shock-resistant high quality materials
- Available in two different versions with carrying case