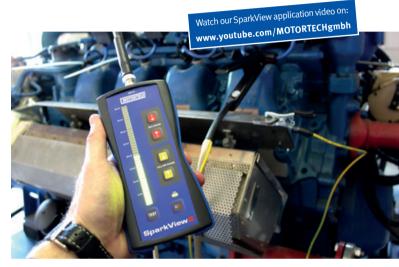

# MOTORTECH SparkView High Voltage Indicator

The SparkView is a new handheld device developed by MOTORTECH that can monitor the high voltage required by the spark plug while the engine is running. With a measuring clamp or cable and the display for up to 40 kV, it is easy to determine the condition of the spark plugs and the time at which they need to be replaced. This guarantees a constant performance of the engine and a maximum utilization of the spark plugs.

Quick and comfortable monitoring on a running engine makes it possible to detect:

- Wear of spark plugs
- Failure of the ignition system (damaged ignition coil, high tension lead or ignition controller)
- Faulty compression of a cylinder