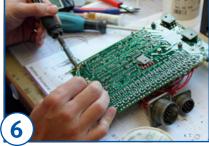

**Sandblasting and powder coating**The housings are sandblasted and powder coated.

Assembling
Assembling of the controller. Replacing of the gaskets and protective caps.

Mounting of a new name plate "remanufactured by MOTORTECH" and replacement of all old labels.

**Final Test (End of Line Test)**Final operational test to control all functions.

Creation of a repair and customer report. Units are safely packed for return to customer.