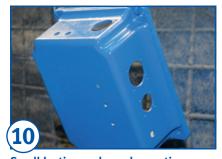

**Sandblasting and powder coating**The housings are sandblasted and powder coated.

Assembling
Assembling of the controller. Replacing of the gaskets and protective caps.

Mounting of a new name plate "remanufactured by MOTORTECH" and replacement of all old labels.