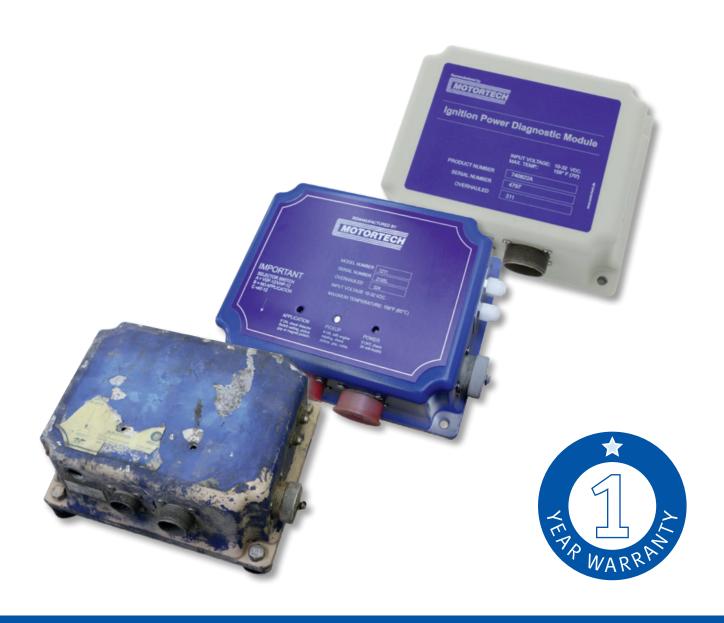

## MOTORTECH Repair & Overhaul Service

Ignition controllers are subjected to extreme loads and must fulfill a wide range of technical requirements under very tough conditions. Parts that are constantly under stress will wear out and tend to fail. MOTORTECH offers a comprehensive repair and overhaul service for almost all popular ignition controllers. Take advantage of our more than 30 years of technical experience.

Our economically remanufacturing process covers intensive inspections, parts replacement, extensive reconditioning and full operational test procedures. Within shortest time we return a fully functional product that looks as good as new.

## Complete Overhaul 1) of:

- CATERPILLAR® Ignition Controllers for G3300/G3400 series gas engines
- WAUKESHA® CEC series
- WAUKESHA® IPM-Diagnostic
- All MOTORTECH Ignition Controllers

## **Quality without Compromise**

Take advantage of our comprehensive flat rate overhaul service. This option offers you knowing in advance what the cost will be. Our intensive repair, overhaul and test procedures allow a full year of warranty on all parts replaced by MOTORTECH.