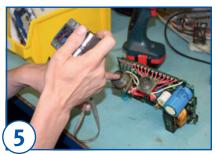

Repair

Replacement of all known plus individual analyzed defects.

<sup>&</sup>lt;sup>1)</sup> A complete overhaul includes all the "14 Steps to an overhauled Unit" illustrated here.

<sup>&</sup>lt;sup>2)</sup> Please note that in a repair we do not sandblast and powder coat the housings (step 10), do not replace the gaskets and protective caps during assembly (step 11) and do not attach a new name or replace the old labels (step 12).

**Exchange of Components**Exchange of all defective parts and ageing components.

**Test Bench Check (after repair)** Intensive function test with renewed components.

48 hours stress test with maximum parameters in a furnace at 50 °C (122 °F).