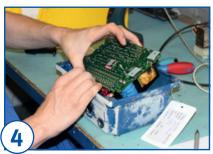

# 14 Steps to an overhauled Unit

**Incoming Inspection** 

Examination of incoming units, system recording and creation of internal documents.

**Pre-Cleaning** 

Pre-cleaning of highly contaminated

Test Bench Check (prior to repair)

Intensive function test and determination of malfunctions.

Disassembling

Disassembling of controler.

**Visual Inspection** 

Technical analysis and documentation of defects (water ingress, burn marks, etc.).