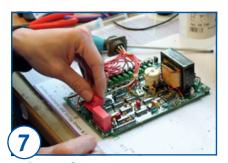

Repair

Replacement of all known plus individual analyzed defects.

<sup>&</sup>lt;sup>1)</sup> A complete overhaul includes all the "14 Steps to an overhauled Unit" illustrated here.

<sup>&</sup>lt;sup>2)</sup> Please note that in a repair we do not sandblast and powder coat the housings (step 10), do not replace the gaskets and protective caps during assembly (step 11) and do not attach a new name or replace the old labels (step 12).

**Exchange of Components**Exchange of all defective parts and ageing components.

**Test Bench Check (after repair)** Intensive function test with renewed components.

48 hours stress test with maximum parameters in a furnace at 50 °C (122 °F).