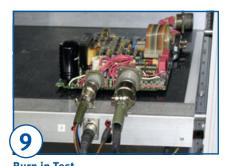

**Exchange of Components**Exchange of all defective parts and ageing components.

**Test Bench Check (after repair)** Intensive function test with renewed components.

48 hours stress test with maximum parameters in a furnace at 50 °C (122 °F).