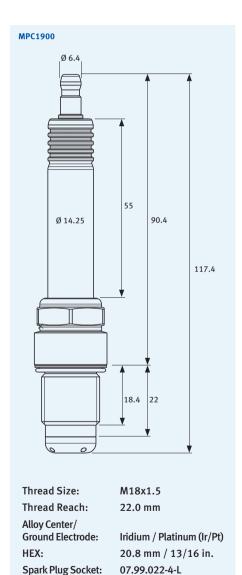

## **MPC1900** MOTORTECH Pre-Chamber Spark Plug

MOTORTECH's MPC1900 pre-chamber spark plug is a cost-effective high performance solution for a wide variety of stationary gas engines. It features a rigid design for industrial purposes that guarantees a long service life. The innovative product optimizes combustion in the engine and improves efficiency and emission values.

- Made in Germany
- Iridium/Platinum alloy on center and ground electrode
- Resistant high quality ceramics made for best mechanical, thermal and electrical properties
- Laser technology makes a perfect alloy at the seam possible
- Hot locking technology guarantees high durability in high compression engines
- Monolithic resistor
- High quality steel shell, nickel-plated for excellent corrosion resistance

Call MOTORTECH or your nearest MOTORTECH sales partner for information about the range of application.

Tightening Torque:

50 to 60 Nm / 37 to 44 lb-ft

01.25.003-EN REV. 05/2017