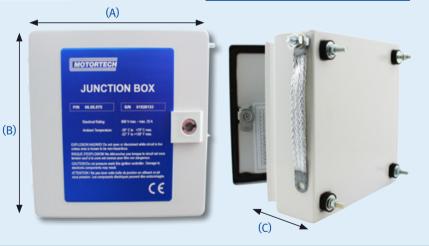

MOTORTECH

P/N 06.05.075

JUNCTION BOX

S/N 01026133

### Dimensions

| P/N 06.50.075    |
|------------------|
| A) 200mm / 7.90" |
| B) 200mm / 7.90" |
| C) 81mm / 3.20"  |
|                  |

Copyright

Trademark Information

The copyright for all materials used in this MOTORTECH publication is reserved. Any kind of duplication or use of objects such as pictures or texts in other electronic or printed publications without approval by MOTORTECH is not permitted.