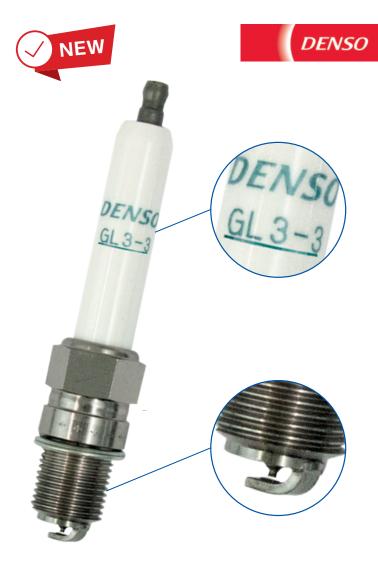

To distinguish the new Spark Plugs from the current range, an underscore has been added to the Spark Plugs description as shown in the photo.

Many of the Spark Plugs affected have already been changed over. In the upcoming months, the remaining Plugs will now be replaced, according to the stock availability of the old variants. If one of your open orders is affected, you will receive a new order confirmation with the following new part numbers: