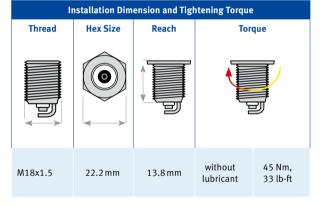

KESHA® VHP series engines.

Provided with all positive characteristics of the Iridium Saver Performer family, the Cross Groove design, the 360° laser welding and Iridium alloy, this new spark plug type is just one more DENSO® product standing for high quality and long life.





# The SAVER's key to long plug life

### Unique "Iridium alloy"

A unique, high welding point "Iridium alloy" developed and patented by DENSO®, dramatically improves wear resistance compared to other Iridium plug.

#### 360° laser welding

Secure welding of the Iridium tip by "360° laser welding" can withstand all extreme engine conditions.

## Cross Groove design

4 small electrodes created by Cross Groove improve sparking performance and suppress dispersion in voltage value, for an outstanding voltage decrease.



#### **Electrode Design**

Iridium pad with cross groove on center electrode and Platinum pad on ground electrode.



#### **Cross References**

| IRIDIUM SAVER<br>PERFORMER | CHAMPION® | ALTRONIC® | BOSCH® |
|----------------------------|-----------|-----------|--------|
| GT3-1                      | RM77N     | L1843B    | 7303   |
|                            | RM77PP    | L1843IP   |        |

# GT3-1 with cross groove O.28 mm

#### MOTORTECH GmbH

Hogrevestr. 21-23 29223 Celle, Germany Phone: +49 5141 - 93 99 0 Fax: +49 5141 - 93 99 99 www.motortech.de motortech@motortech.de

# MOTORTECH AMERICAS, LLC

1400 Dealers Avenue, Suite A New Orleans, LA 70123 Phone: +1 504 355 4212 Fax: +1 504 355 4217 www.motortechamericas.com info@motortechamericas.com

#### DISTRIBUTION

| Customers /