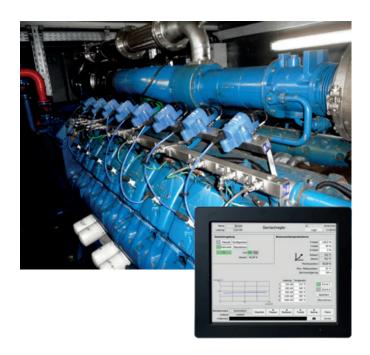

## for MWM® Gas Engines

MOTORTECH announces the discontinuation of the "Visualisation TEM Replacement" for MWM® gas engines.

The product consists of an 18" panel PC and the associated CHP control visualization for MWM® gas engines and will be discontinued without direct replacement.

Product support is guaranteed until 31/12/2023. There will be no further development during the support period.

Part number: P/N: 63.50.130-A

The InteliSysGas products and associated InteliVision displays are unaffected. These products are still available and will be fully supported.