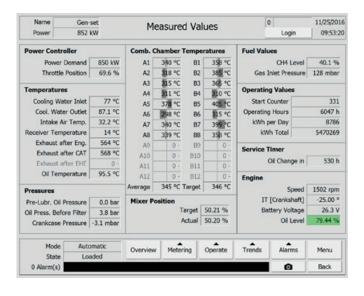

## for MWM® Gas Engines

MOTORTECH announces the discontinuation of the "Visualisation TEM Replacement" for MWM® gas engines.

The product consists of an 18" panel PC and the associated CHP control visualization for MWM® gas engines and will be discontinued without direct replacement.

Product support is guaranteed until 31/12/2023. There will be no further development during the support period.

Part number: P/N: 63.50.130-A

The InteliSysGas products and associated InteliVision displays are unaffected. These products are still available and will be fully supported.