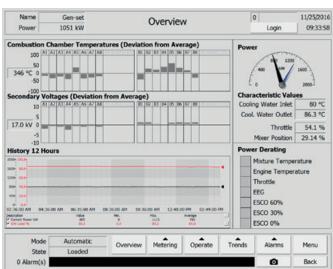

## for MWM® Gas Engines

MOTORTECH announces the discontinuation of the "Visualisation TEM Replacement" for MWM® gas engines.

The product consists of an 18" panel PC and the associated CHP control visualization for MWM® gas engines and will be discontinued without direct replacement.

Product support is guaranteed until 31/12/2023. There will be no further development during the support period.

Part number: P/N: 63.50.130-A

The InteliSysGas products and associated InteliVision displays are unaffected. These products are still available and will be fully supported.