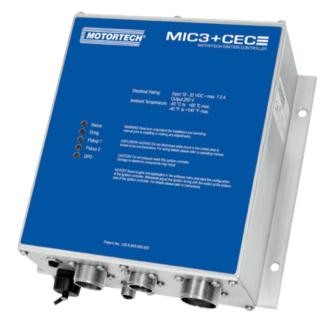

## **MIC3+CEC Ignition Controller** Retrofit for WAUKESHA® VGF and VHP Series Gas Engines

Based on the MIC3+ series, MOTORTECH produces special controllers as a replacement for the WAUKESHA® CEC Ignition System used on VGF and VHP series gas engines with 6, 8 or 12 cylinders. Designed as an exchange device, the MIC3+ CEC enables a quick conversion without great effort.

## **Technical Benefits:**

- More than double the ignition energy (300 mJ)
- Boost feature with 500 mJ ignition energy for improved starting performance
- Smoother running of the engine
- Improved combustion
- Less wear to engine components
- Manual switch for ignition timing adjustment
- Solution for easy conversion
- No rewiring or mechanical adaptations necessary
- Predefined configuration data can be easily uploaded to the ignition controller
- The available devices include all components for a successful upgrade
- CAN Bus interface for connection of PowerView3 HMI
- Module for full ignition data visualization